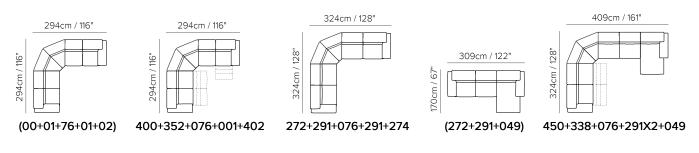

# Gioia B901



Vers. 446



Vers. 450+291+189



Vers. 272+076+338+452

### Gioia B901

SCHEMATICS





#### COMPOSITION EXAMPLES



# Gioia B901

#### TECHNICAL INFORMATION

| *           | COVERING | Leather<br>🔽     | Soft Cover                                      |                                                       |               |                                      |
|-------------|----------|------------------|-------------------------------------------------|-------------------------------------------------------|---------------|--------------------------------------|
| #           | LEGS     | Wood<br>🔽        | Upholstered                                     | Castors                                               | Plastic       | Metal                                |
| 4           | FILLING  |                  | Fiber S<br>Foam<br>Feather/Fiber Mix<br>Feather | eat cushion Fiber<br>Foam<br>Feather/Fi