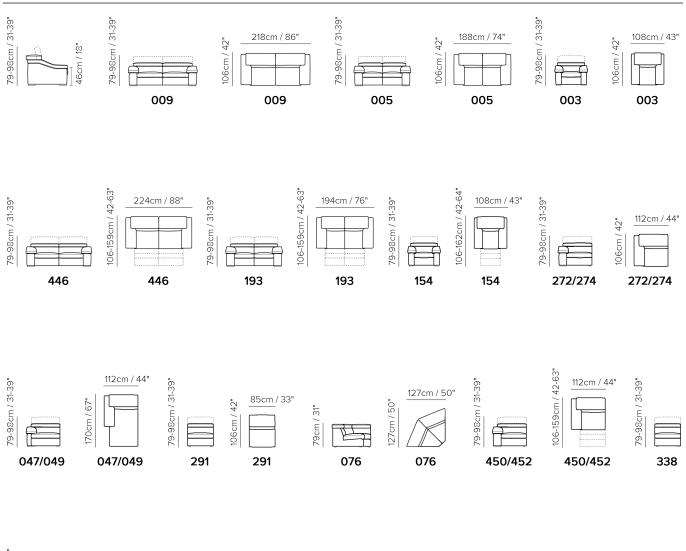

# Gioia B901



Vers. 446



Vers. 450+291+189



Vers. 272+076+338+452

### Gioia B901

SCHEMATICS





#### COMPOSITION EXAMPLES



# Gioia B901

#### TECHNICAL INFORMATION

| *           | COVERING | Leather<br>🔽     | Soft Cover                                      |                                                       |               |                                      |
|-------------|----------|------------------|-------------------------------------------------|-------------------------------------------------------|---------------|--------------------------------------|
| #           | LEGS     | Wood<br>🔽        | Upholstered                                     | Castors                                               | Plastic       | Metal                                |
| 4           | FILLING  |                  | Fiber S<br>Foam<br>Feather/Fiber Mix<br>Feather | eat cush