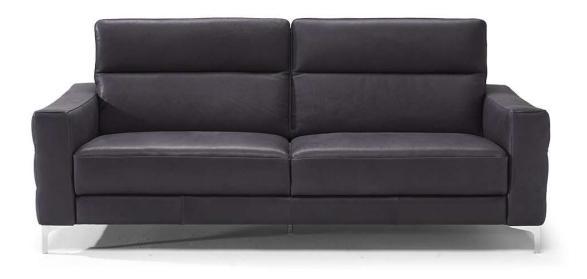

## Stima B940

### Stima B940

#### TECHNICAL INFORMATION

| *        | COVERING | Leather 🗸        | Soft Cover                                        |                                        |              |                                      |
|----------|----------|------------------|---------------------------------------------------|----------------------------------------|--------------|--------------------------------------|
| #        | LEGS     | Wood<br>✓        | Metal 🔽                                           | Plastic                                | Castors      | Upholstered                          |
| 4        | FILLING  | ✓ F              | Fiber Sea<br>Foam<br>Feather/Fiber Mix<br>Feather | at cushion Fiber Foam Feather/Fiber Mi | Back cushion | Fiber Foam Feather/Fiber Mix Feather |
| <u>L</u> | COMFORT  | Standard Comfort | Firm Comfort                                      |                                        |              |                                      |
| *        | FUNCTION | Bed              | Electric motion                                   | Motion 🗸                               | Recliner     | Sliding                              |
| *        | OPTIONS  | Nails            | Removable                                         | Contrast Stitching                     |              |                                      |