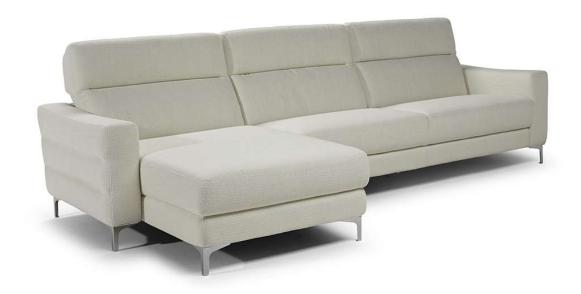

■ Vers. 009



■ Vers. 019+047



### NATUZZI EDITIONS

## Stima B940

#### **SCHEMATICS**



### **COMPOSITION EXAMPLES**





### Stima B940

#### TECHNICAL INFORMATION

| *        | COVERING | Leather 🗸        | Soft Cover                                        |                                        |              |                                      |
|----------|----------|------------------|---------------------------------------------------|----------------------------------------|--------------|--------------------------------------|
| #        | LEGS     | Wood<br>✓        | Metal 🔽                                           | Plastic                                | Castors      | Upholstered                          |
| 4        | FILLING  | ✓ F              | Fiber Sea<br>Foam<br>Feather