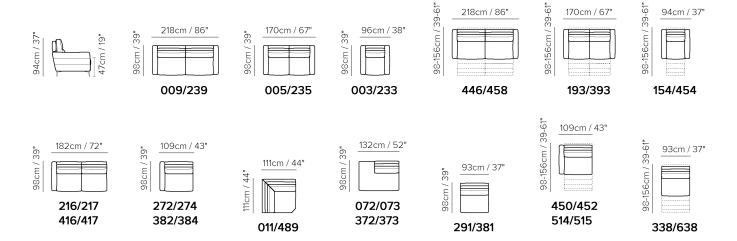

■ Vers. 009



■ Vers. 019+047



### NATUZZI EDITIONS

## Stima B940

#### **SCHEMATICS**



### **COMPOSITION EXAMPLES**





### Stima B940

#### TECHNICAL INFORMATION

| *        | COVERING | Leather 🗸        | Soft Cover                                        |                                        |              |                                      |
|----------|----------|------------------|---------------------------------------------------|----------------------------------------|--------------|--------------------------------------|
| #        | LEGS     | Wood<br>✓        | Metal 🔽                                           | Plastic                                | Castors      | Upholstered                          |
| 4        | FILLING  | ✓ F              | Fiber Sea<br>Foam<br>Feather/Fiber Mix<br>Feather | at cushion Fiber Foam Feather/Fiber Mi | Back cushion |