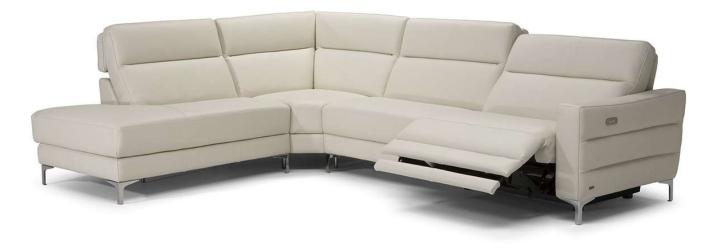

### **COMPOSITION EXAMPLES**

#### TECHNICAL INFORMATION

| *        | COVERING | Leather 🗸        | Soft Cover                                        |                                        |              |                                      |
|----------|----------|------------------|---------------------------------------------------|----------------------------------------|--------------|--------------------------------------|
| #        | LEGS     | Wood<br>✓        | Metal 🔽                                           | Plastic                                | Castors      | Upholstered                          |
| 4        | FILLING  | ✓ F              | Fiber Sea<br>Foam<br>Feather/Fiber Mix<br>Feather | at cushion Fiber Foam Feather/Fiber Mi | Back cushion | Fiber Foam Feather/Fiber Mix Feather |
| <u>L</u> | COMFORT  | Standard Comfort | Firm Comfort                                      |                                        |              |                                      |
| *        | FUNCTION | Bed              | Electric motion                                   | Motion 🗸                               | Recliner     | Sliding                              |
| *        | OPTIONS  | Nails            | Removable                                         | Contrast Stitching                     |              |                                      |