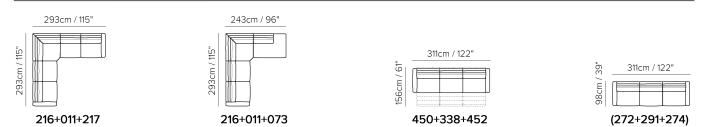

■ Vers. 009



■ Vers. 019+047



### NATUZZI EDITIONS

## Stima B940

#### **SCHEMATICS**



### **COMPOSITION EXAMPLES**





### Stima B940

#### TECHNICAL INFORMATION

| *        | COVERING | Leather 🗸        | Soft Cover                                        |                                        |              |                                      |
|----------|----------|------------------|---------------------------------------------------|----------------------------------------|--------------|--------------------------------------|
| #        | LEGS     | Wood<br>✓        | Metal 🔽                                           | Plastic                                | Castors      | Upholstered                          |
| 4        | FILLING  | ✓ F              | Fiber Sea<br>Foam<br>Feather/Fiber Mix<br>Feather | at cushion Fiber Foam Feather/Fiber Mi | Back cushion | Fiber Foam Feather/Fiber Mix Fe