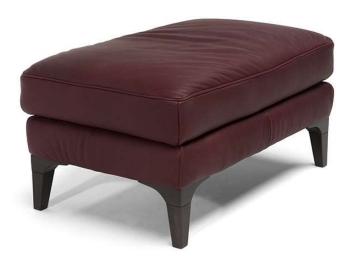

## Piacere B988

#### **NOTES**

- LEATHER: Model available only in Top Grain leather
- Loose Seat Cushion (the seat cushions of the model are not fixed to the frame)
- Tight Back Cushion (the back cushions of the models are fixed to the frame)
- Internal wooden frame
- Without Feet Assembled (the feet will be in a bag inside the package)
- Plastic Wrap (the model will be wrapped in a plastic bag)
- Feet available in wood finishings 09 (Walnut) / 18 (Wengè)
- Second option versions have feet available in lacquered metal 82 (camel), 83 (moka) and 70 (brushed brass)
- Feet height 17,0 cm