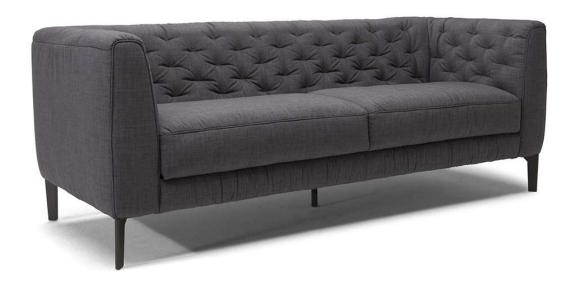

## Piacere B988

#### **NOTES**

- LEATHER: Model available only in Top Grain leather
- Loose Seat Cushion (the seat cushions of the model are not fixed to the frame)
- Tight Back Cushion (the back cushions of the models are fixed to the frame)
- Internal wooden frame
- Without Feet Assembled (the feet will be in a bag inside the package)
- Plastic Wrap (the model will be wrapped in a plastic bag)
- Feet available in wood finishings 09 (Walnut) / 18 (Wengè)
- Second option versions have feet available in lacquered metal 82 (camel), 83 (moka) and 70 (brushed brass)
- Feet height 17,0 cm