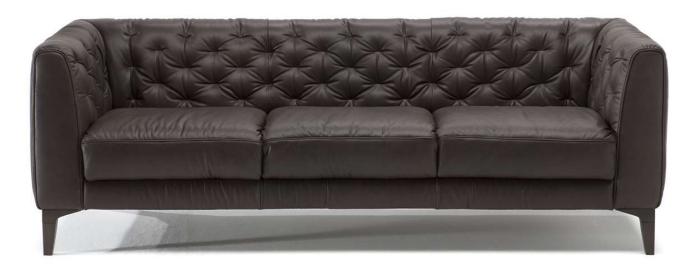

## Piacere B988

#### **NOTES**

- LEATHER: Model available only in Top Grain leather
- Loose Seat Cushion (the seat cushions of the model are not fixed to the frame)
- Tight Back Cushion (the back cushions of the models are fixed to the frame)
- Internal wooden frame
- Without Feet Assembled (the feet will be in a bag inside the package)
- Plastic Wrap (the model will be wrapped in a plastic bag)
- Feet available in wood finishings 09 (Walnut) / 18 (Wengè)
- Second option versions have feet available in lacquered metal 82 (camel), 83 (moka) and 70 (brushed brass)
- Feet height 17,0 cm