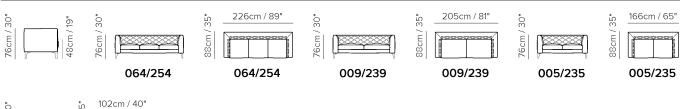

## NATUZZI EDITIONS



■ Vers. 064



■ Vers. 239



## NATUZZI EDITIONS

## Piacere B988

### **SCHEMATICS**





### Piacere B988

#### **TECHNICAL INFORMATION**

| *        | COVERING | Leather<br><b>✓</b> | Soft Cover                              |                                          |              |                                      |
|----------|----------|---------------------|-----------------------------------------|------------------------------------------|--------------|--------------------------------------|
| ÷        | LEGS     | Wood<br><b>✓</b>    | Metal 🗸                                 | Plastic                                  | Castors      | Upholstered                          |
| 4        | FILLING  | FIND                | ber Seat  pam  eather/Fiber Mix  eather | cushion Fiber Foam Feather/Fiber Feather | Back cushion | Fiber Foam Feather/Fiber Mix Feather |
| <u>L