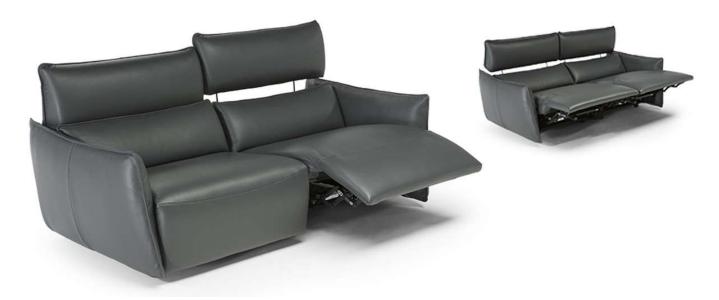

■ Vers. 450+338+452



■ Vers. 047+291+452



#### **SCHEMATICS**









### **COMPOSITION EXAMPLES**





## Stupore C027

#### TECHNICAL INFORMATION

| *        | COVERING | Leather 🗸        | Soft Cover<br>✓                           |                                       |              |                                      |
|----------|----------|------------------|-------------------------------------------|---------------------------------------|--------------|--------------------------------------|
| <b>*</b> | LEGS     | Wood             | Upholstered                               | Castors                               | Plastic 🗸    | Metal                                |
| 4        | FILLING  | \(\)             | Fiber Seat Foam Feather/Fiber Mix Feather | t cushion Fiber Foam Feather/Fiber Mi | Back cushion | Fiber