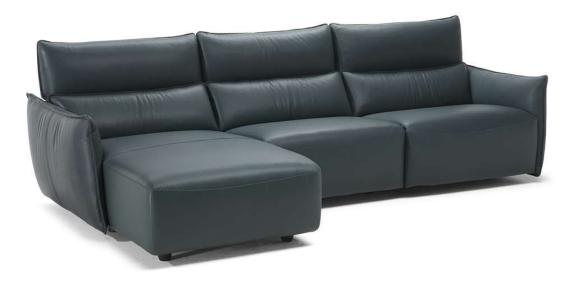

■ Vers. 450+338+452



■ Vers. 047+291+452



#### **SCHEMATICS**









### **COMPOSITION EXAMPLES**





## Stupore C027

#### TECHNICAL INFORMATION

| *        | COVERING | Leather 🗸        | Soft Cover<br>✓                           |                                       |              |                                      |
|----------|----------|------------------|-------------------------------------------|---------------------------------------|--------------|--------------------------------------|
| <b>*</b> | LEGS     | Wood             | Upholstered                               | Castors                               | Plastic 🗸    | Metal                                |
| 4        | FILLING  | \(\)             | Fiber Seat Foam Feather/Fiber Mix Feather | t cushion Fiber Foam Feather/Fiber Mi