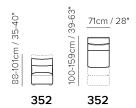

■ Vers. 450+338+452



■ Vers. 047+291+452



#### **SCHEMATICS**









### **COMPOSITION EXAMPLES**





## Stupore C027

#### TECHNICAL INFORMATION

| *        | COVERING | Leather 🗸        | Soft Cover<br>✓                           |                                       |              |                                      |
|----------|----------|------------------|-------------------------------------------|---------------------------------------|--------------|--------------------------------------|
| <b>*</b> | LEGS     | Wood             | Upholstered                               | Castors                               | Plastic 🗸    | Metal                                |
| 4        | FILLING  | \(\)             | Fiber Seat Foam Feather/Fiber Mix Feather | t cushion Fiber Foam Feather/Fiber Mi | Back cushion | Fiber Foam Feather/Fiber Mix Feath