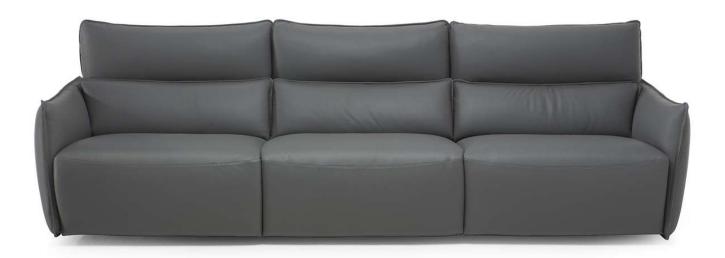

■ Vers. 450+338+452



■ Vers. 047+291+452



#### **SCHEMATICS**









### **COMPOSITION EXAMPLES**





## Stupore C027

#### TECHNICAL INFORMATION

| *        | COVERING | Leather 🗸        | Soft Cover<br>✓                           |                                       |              |                                      |
|----------|----------|------------------|-------------------------------------------|---------------------------------------|--------------|--------------------------------------|
| <b>*</b> | LEGS     | Wood             | Upholstered                               | Castors                               | Plastic 🗸    | Metal                                |
| 4        | FILLING  | \(\)             | Fiber Seat Foam Feather/Fiber Mix Feather | t cushion Fibe