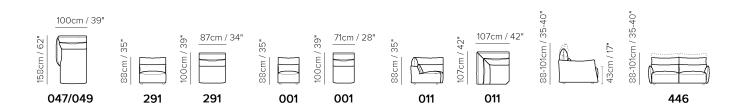

■ Vers. 450+338+452



■ Vers. 047+291+452



#### **SCHEMATICS**









### **COMPOSITION EXAMPLES**





## Stupore C027

#### TECHNICAL INFORMATION

| *        | COVERING | Leather 🗸        | Soft Cover<br>✓                           |                                       |              |                                      |
|----------|----------|------------------|-------------------------------------------|---------------------------------------|--------------|--------------------------------------|
| <b>*</b> | LEGS     | Wood             | Upholstered                               | Castors                               | Plastic 🗸    | Metal                                |
| 4        | FILLING  | \(\)             | Fiber Seat Foam Feather/Fiber Mix Feather | t cushion Fiber Foam Feather/Fiber Mi | Back cushion | Fiber Foam Feather/Fiber Mix F