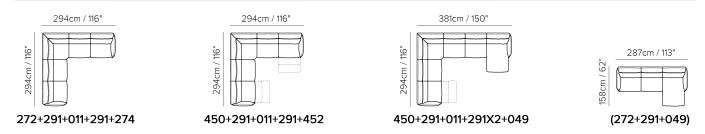

■ Vers. 450+338+452



■ Vers. 047+291+452



#### **SCHEMATICS**









### **COMPOSITION EXAMPLES**





## Stupore C027

#### TECHNICAL INFORMATION

| *        | COVERING | Leather 🗸        | Soft Cover<br>✓                           |                                       |              |                                      |
|----------|----------|------------------|-------------------------------------------|---------------------------------------|--------------|--------------------------------------|
| <b>*</b> | LEGS     | Wood             | Upholstered                               | Castors                               | Plastic 🗸    | Metal                                |
| 4        | FILLING  | \(\)             | Fiber Seat Foam Feather/Fiber Mix Feather | t cushion Fiber Foam Feather/Fiber Mi | Back cushion | Fiber Foam Feather/Fiber Mix Feather |
| <u>`</u> | COMFORT  | Sta