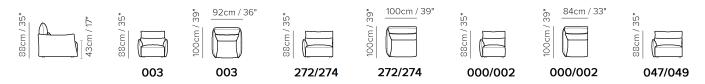

■ Vers. 450+338+452



■ Vers. 047+291+452



#### **SCHEMATICS**









### **COMPOSITION EXAMPLES**





## Stupore C027

#### TECHNICAL INFORMATION

| *        | COVERING | Leather 🗸        | Soft Cover<br>✓                           |                                       |              |                                      |
|----------|----------|------------------|-------------------------------------------|---------------------------------------|--------------|--------------------------------------|
| <b>*</b> | LEGS     | Wood             | Upholstered                               | Castors                               | Plastic 🗸    | Metal                                |
| 4        | FILLING  | \(\)             | Fiber Seat Foam Feather/Fiber Mix Feather | t cushion Fiber Foam Feather/Fiber Mi | Back cushion | Fiber Foam Feather/Fiber Mix