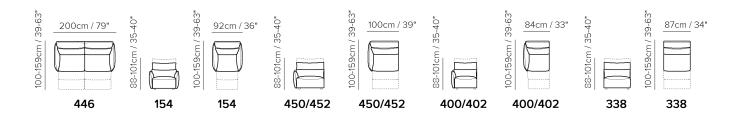

■ Vers. 450+338+452



■ Vers. 047+291+452



#### **SCHEMATICS**









### **COMPOSITION EXAMPLES**





## Stupore C027

#### TECHNICAL INFORMATION

| *        | COVERING | Leather 🗸        | Soft Cover<br>✓                           |                                       |              |                                      |
|----------|----------|------------------|-------------------------------------------|---------------------------------------|--------------|--------------------------------------|
| <b>*</b> | LEGS     | Wood             | Upholstered                               | Castors                               | Plastic 🗸    | Metal                                |
| 4        | FILLING  | \(\)             | Fiber Seat Foam Feather/Fiber Mix Feather | t cushion Fiber Foam Feather/Fiber Mi | Back cushion | Fiber Foam Feather/Fiber Mix Fea