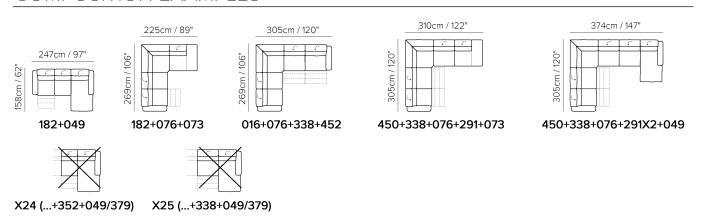

■ Vers. T66



■ Vers. 182+049



### NATUZZI EDITIONS

## Curioso C107

#### **SCHEMATICS**



### **COMPOSITION EXAMPLES**





### Curioso C107

#### TECHNICAL INFORMATION

| *        | COVERING | Leather<br>✓     | Soft Cover                                        |                                              |              |                                      |
|----------|----------|------------------|---------------------------------------------------|----------------------------------------------|--------------|--------------------------------------|
| <b>+</b> | LEGS     | Wood             | Upholstered                                       | Castors                                      | Plastic 🗸    | Metal                                |
| 4        | FILLING  | Arms    ✓        | Fiber Sea<br>Foam<br>Feather/Fiber Mix<br>Feather | t cushion Fiber Foam Feather/Fiber M Feather | Back cushion | Fiber