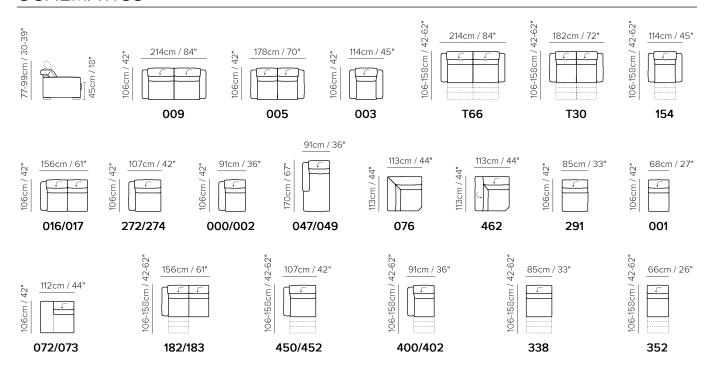

■ Vers. T66



■ Vers. 182+049



### NATUZZI EDITIONS

## Curioso C107

#### **SCHEMATICS**



### **COMPOSITION EXAMPLES**





### Curioso C107

#### TECHNICAL INFORMATION

| *        | COVERING | Leather<br>✓     | Soft Cover                                        |                                              |              |                                      |
|----------|----------|------------------|---------------------------------------------------|----------------------------------------------|--------------|--------------------------------------|
| <b>+</b> | LEGS     | Wood             | Upholstered                                       | Castors                                      | Plastic 🗸    | Metal                                |
| 4        | FILLING  | Arms    ✓        | Fiber Sea<br>Foam<br>Feather/Fiber Mix<br>Feather | t cushion Fiber Foam Feather/Fiber