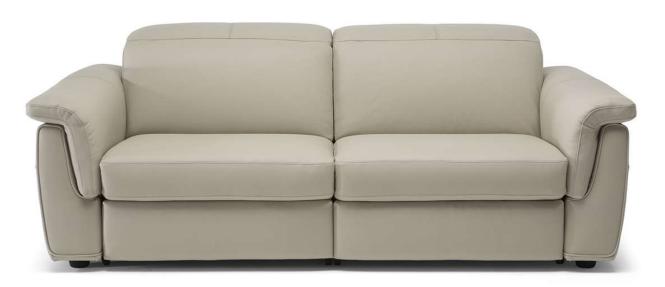

■ Vers. T66



■ Vers. 182+049



### NATUZZI EDITIONS

## Curioso C107

#### **SCHEMATICS**



### **COMPOSITION EXAMPLES**





### Curioso C107

#### TECHNICAL INFORMATION

| *        | COVERING | Leather<br>✓     | Soft Cover                                        |                                              |              |                                      |
|----------|----------|------------------|---------------------------------------------------|----------------------------------------------|--------------|--------------------------------------|
| <b>+</b> | LEGS     | Wood             | Upholstered                                       | Castors                                      | Plastic 🗸    | Metal                                |
| 4        | FILLING  | Arms    ✓