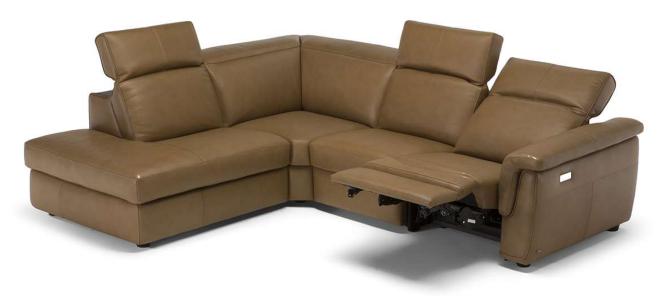

■ Vers. T66



■ Vers. 182+049



### NATUZZI EDITIONS

## Curioso C107

#### **SCHEMATICS**



### **COMPOSITION EXAMPLES**





### Curioso C107

#### TECHNICAL INFORMATION

| *        | COVERING | Leather<br>✓     | Soft Cover                                        |                                              |              |                                      |
|----------|----------|------------------|---------------------------------------------------|----------------------------------------------|--------------|--------------------------------------|
| <b>+</b> | LEGS     | Wood             | Upholstered                                       | Castors                                      | Plastic 🗸    | Metal                                |
| 4        | FILLING  | Arms    ✓        | Fiber Sea<br>Foam<br>Feat