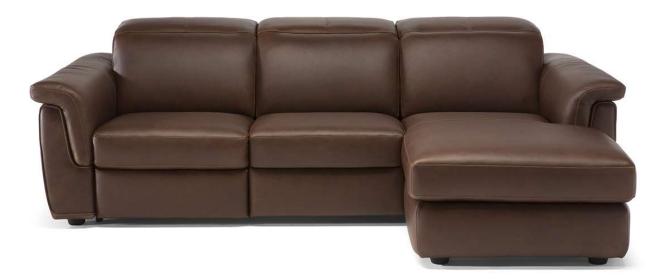

■ Vers. T66



■ Vers. 182+049



### NATUZZI EDITIONS

## Curioso C107

#### **SCHEMATICS**



### **COMPOSITION EXAMPLES**





### Curioso C107

#### TECHNICAL INFORMATION

| *        | COVERING | Leather<br>✓     | Soft Cover                                        |                                              |              |                                      |
|----------|----------|------------------|---------------------------------------------------|----------------------------------------------|--------------|--------------------------------------|
| <b>+</b> | LEGS     | Wood             | Upholstered                                       | Castors                                      | Plastic 🗸    | Metal                                |
| 4        | FILLING  | Arms    ✓        | Fiber