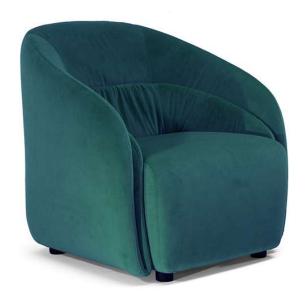

■ Vers. 003



■ Vers. 003



## NATUZZI EDITIONS

## **BOTAO C218**

### **SCHEMATICS**















### **BOTAO C218**

#### **TECHNICAL INFORMATION**

| *                                                                                                                                                                                                     | COVERING                           | Leather 🗸        | Soft Cover ✓                              |                                        |              |                                      |
|-------------------------------------------------------------------------------------------------------------------------------------------------------------------------------------------------------|------------------------------------|------------------|---