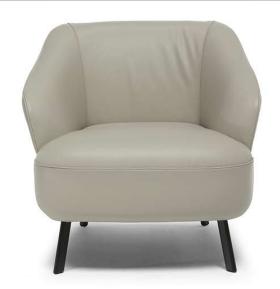

#### TECHNICAL INFORMATION

| *                                                                                                                                                                                                     | COVERING                           | Leather 🗸        | Soft Cover<br>✓                             |                                |              |                                      |
|-------------------------------------------------------------------------------------------------------------------------------------------------------------------------------------------------------|------------------------------------|------------------|---------------------------------------------|--------------------------------|--------------|--------------------------------------|
| ÷                                                                                                                                                                                                     | LEGS                               | Wood             | Upholstered                                 | Castors                        | Plastic      | Metal 🗸                              |
| <b>4</b>                                                                                                                                                                                              | FILLING                            | Arms [           | Fiber Seat c Foam Feather/Fiber Mix Feather | ushion Fiber  Foam Feather/Fil | Back cushion | Fiber Foam Feather/Fiber Mix Feather |
| <b>L</b>                                                                                                                                                                                              | COMFORT                            | Standard Comfort | Firm Comfort                                |                                |              |                                      |
| *                                                                                                                                                                                                     | FUNCTION                           | Bed              | Electric motion                             | Motion                         | Recliner     | Sliding                              |
| *                                                                                                                                                                                                     | OPTIONS                            | Nails            | Contrast Stitching                          | Removable                      |              |                                      |
| 1                                                                                                                                                                                                     | WRINKLES &<br>VISUAL<br>APPEARANCE | Low 🗸            | Medium                                      | High                           |              |                                      |
| WR                                                                                                                                                                                                    | INKLES &                           | VISUAL AF        | PPEARANCE                                   |                                |              |                                      |
| Due to a combination of the elasticity of the covering, the nature of the interior construction and the design for comfortability of the product, the model may exhibit differing levels of wrinkles. |                                    |                  |                                             |                                |              |                                      |
|                                                                                                                                                                                                       | Low                                | ✓ M              | edium                                       | High                           |              |                                      |
| The models need to be dressed on a regular basis to maintain their appearance and the wrinkles should not be considered as a manufacturing defect, but a natural characteristic of the product.       |                                    |                  |                                             |                                |              |                                      |

### **NOTES**

- Tight Seat Cushion (the seat cushions of the models are fixed to the frame)
- Tight Back Cushion (the back cushions of the models are fixed to the frame)
- Internal wooden frame
- Without Feet Assembled (the feet will be in a bag inside the package)
- Plastic Wrap (the model will be wrapped in a plastic bag)
- Front feet are slightly higher in respect to rear.
- Feet available in metal finishing 79 (Matte Black)
- Feet height 17,3 14,3 cm