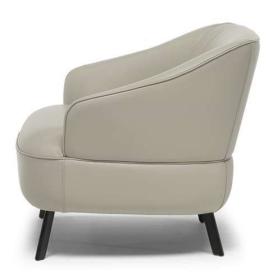

#### TECHNICAL INFORMATION

| *                                                                                                                                                                                                     | COVERING                           | Leather 🗸        | Soft Cover<br>✓                             |                                |              |                                      |
|-------------------------------------------------------------------------------------------------------------------------------------------------------------------------------------------------------|------------------------------------|------------------|---------------------------------------------|--------------------------------|--------------|--------------------------------------|
| ÷                                                                                                                                                                                                     | LEGS                               | Wood             | Upholstered                                 | Castors                        | Plastic      | Metal 🗸                              |
| <b>4</b>                                                                                                                                                                                              | FILLING                            | Arms [           | Fiber Seat c Foam Feather/Fiber Mix Feather | ushion Fiber  Foam Feather/Fil | Back cushion | Fiber Foam Feather/Fiber Mix Feather |
| <b>L</b>                                                                                                                                                                                              | COMFORT                            | Standard Comfort | Firm Comfort                                |                                |              |                                      |
| *                                                                                                                                                                                                     | FUNCTION                           | Bed              | Electric motion                             | Motion                         | Recliner     | Sliding                              |
| *                                                                                                                                                                                                     | OPTIONS                            | Nails            | Contrast Stitching                          | Removable                      |              |                                      |
| 1                                                                                                                                                                                                     | WRINKLES &<br>VISUAL<br>APPEARANCE | Low 🗸            | Medium                                      | High                           |              |                                      |
| WR                                                                                                                                                                                                    | INKLES &                           | VISUAL AF        | PPEARANCE                                   |                                |              |                                      |
| Due to a combination of the elasticity of the covering, the nature of the interior construction and the design for comfortability of the product, the model may exhibit differing levels of wrinkles. |                                    |                  |                                             |                                |              |                                      |
|                                                                                                                                                                                                       | Low                                | ✓ M              | edium                                       | High                           |              |                                      |
| The models need to be dressed on a regular basis to maintain their appearance and the wrinkles should not be considered as a manufacturing defect, but a natural characteristic of the product.       |                                    |                  |                                             |                                |              |                                      |

### **NOTES**

- Tight Seat Cushion (the seat cushions of the models are fixed to the frame)
- Tight Back Cushion (the back cushions of the models are fixed to the frame)
- Internal wooden frame
- Without Feet Assembled (the feet will be in a bag inside the package)
- Plastic Wrap (the model will be wrapped in a plastic bag)
- Front feet are slightly higher in respect to rear.
- Feet available in metal finishing 79 (Matte Black)
- Feet height 17,3 14,3 cm