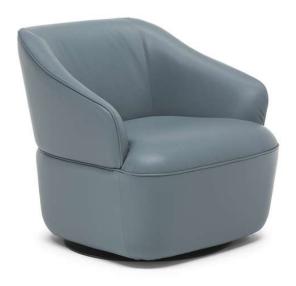

#### TECHNICAL INFORMATION

| *                                                                                                                                                                                                     | COVERING                           | Leather 🗸        | Soft Cover<br>✓                             |                                |              |                                      |
|-------------------------------------------------------------------------------------------------------------------------------------------------------------------------------------------------------|------------------------------------|------------------|---------------------------------------------|--------------------------------|--------------|--------------------------------------|
| ÷                                                                                                                                                                                                     | LEGS                               | Wood             | Upholstered                                 | Castors                        | Plastic      | Metal 🗸                              |
| <b>4</b>                                                                                                                                                                                              | FILLING                            | Arms [           | Fiber Seat c Foam Feather/Fiber Mix Feather | ushion Fiber  Foam Feather/Fil | Back cushion | Fiber Foam Feather/Fiber Mix Feather |
| <b>L</b>                                                                                                                                                                                              | COMFORT                            | Standard Comfort | Firm Comfort                                |                                |              |                                      |
| *                                                                                                                                                                                                     | FUNCTION                           | Bed              | Electric motion                             | Motion                         | Recliner     | Sliding                              |
| *                                                                                                                                                                                                     | OPTIONS                            | Nails            | Contrast Stitching                          | Removable                      |              |                                      |
| 1                                                                                                                                                                                                     | WRINKLES &<br>VISUAL<br>APPEARANCE | Low 🗸            | Medium                                      | High                           |              |                                      |
| WR                                                                                                                                                                                                    | INKLES &                           | VISUAL AF        | PPEARANCE                                   |                                |              |                                      |
| Due to a combination of the elasticity of the covering, the nature of the interior construction and the design for comfortability of the product, the model may exhibit differing levels of wrinkles. |                                    |                  |                                             |                                |              |                                      |
|                                                                                                                                                                                                       | Low                                | ✓ M              | edium                                       | High                           |              |                                      |
| The models need to be dressed on a regular basis to maintain their appearance and the wrinkles should not be considered as a manufacturing defect, but a natural characteristic of the product.       |                                    |                  |                                             |                                |              |                                      |

### **NOTES**

- Tight Seat Cushion (the seat cushions of the models are fixed to the frame)
- Tight Back Cushion (the back cushions of the models are fixed to the frame)
- Internal wooden frame
- Without Feet Assembled (the feet will be in a bag inside the package)
- Plastic Wrap (the model will be wrapped in a plastic bag)
- Front feet are slightly higher in respect to rear.
- Feet available in metal finishing 79 (Matte Black)
- Feet height 17,3 14,3 cm