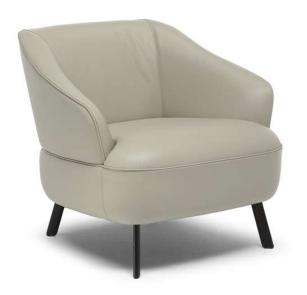

#### TECHNICAL INFORMATION

| *                                                                                                                                                                                                     | COVERING                           | Leather 🗸        | Soft Cover<br>✓                             |                                |              |                                      |
|-------------------------------------------------------------------------------------------------------------------------------------------------------------------------------------------------------|------------------------------------|------------------|---------------------------------------------|--------------------------------|--------------|--------------------------------------|
| ÷                                                                                                                                                                                                     | LEGS                               | Wood             | Upholstered                                 | Castors                        | Plastic      | Metal 🗸                              |
| <b>4</b>                                                                                                                                                                                              | FILLING                            | Arms [           | Fiber Seat c Foam Feather/Fiber Mix Feather | ushion Fiber  Foam Feather/Fil | Back cushion | Fiber Foam Feather/Fiber Mix Feather |
| <b>L</b>                                                                                                                                                                                              | COMFORT                            | Standard Comfort | Firm Comfort                                |                                |              |                                      |
| *                                                                                                                                                                                                     | FUNCTION                           | Bed              | Electric motion                             | Motion                         | Recliner     | Sliding                              |
| *                                                                                                                                                                                                     | OPTIONS                            | Nails            | Contrast Stitching                          | Removable                      |              |                                      |
| 1                                                                                                                                                                                                     | WRINKLES &<br>VISUAL<br>APPEARANCE | Low 🗸            | Medium                                      | High                           |              |                                      |
| WR                                                                                                                                                                                                    | INKLES &                           | VISUAL AF        | PPEARANCE                                   |                                |              |                                      |
| Due to a combination of the elasticity of the covering, the nature of the interior construction and the design for comfortability of the product, the model may exhibit differing levels of wrinkles. |                                    |                  |                                             |                                |              |                                      |
|                                                                                                                                                                                                       | Low                                | ✓ M              | edium                                       | High                           |              |                                      |
| The models need to be dressed on a regular basis to maintain their appearance and the wrinkles should not be considered as a manufacturing defect, but a natural characteristic of the product.       |                                    |                  |                                             |                                |              |                                      |

### **NOTES**

- Tight Seat Cushion (the seat cushions of the models are fixed to the frame)
- Tight Back Cushion (the back cushions of the models are fixed to the frame)
- Internal wooden frame
- Without Feet Assembled (the feet will be in a bag inside the package)
- Plastic Wrap (the model will be wrapped in a plastic bag)
- Front feet are slightly higher in respect to rear.
- Feet available in metal finishing 79 (Matte Black)
- Feet height 17,3 14,3 cm