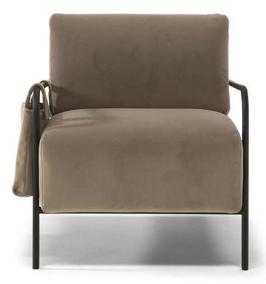

#### NOTES

- Optional side bags to be ordered with version 127 in both leather or fabric.
- Metal base available in finishing 79 (Matte Black) ٠

NOTES