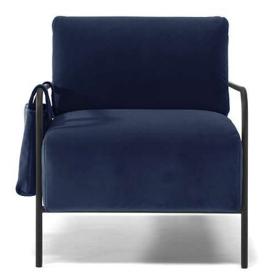

#### NOTES

- Optional side bags to be ordered with version 127 in both leather or fabric.
- Metal base available in finishing 79 (Matte Black) ٠

NOTES