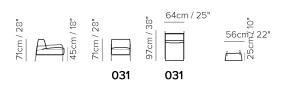

## **BIT C247**



■ Vers. 031+127





Vers. 031+127





Vers. 031+127

## **BIT C247**

#### SCHEMATICS



#### **TECHNICAL INFORMATION**

| *        | COVERING | Mix              | Leather                                          | Soft Cover                                           |              |                                                                                             |
|----------|----------|------------------|--------------------------------------------------|------------------------------------------------------|--------------|---------------------------------------------------------------------------------------------|
| #        | LEGS     | Wood             | Metal                                            | Plastic                                              | Castors      | Upholstered