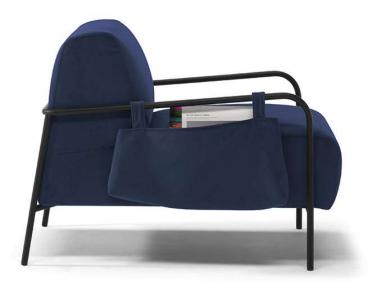

#### NOTES

- Optional side bags to be ordered with version 127 in both leather or fabric.
- Metal base available in finishing 79 (Matte Black) ٠

NOTES