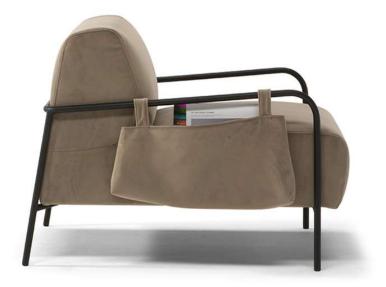

#### NOTES

- Optional side bags to be ordered with version 127 in both leather or fabric.
- Metal base available in finishing 79 (Matte Black) ٠

NOTES