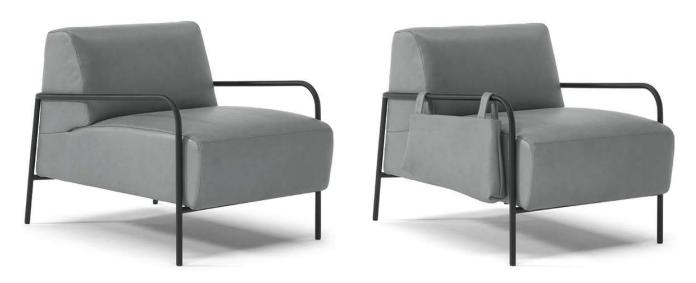

#### NOTES

- Optional side bags to be ordered with version 127 in both leather or fabric.
- Metal base available in finishing 79 (Matte Black) ٠

NOTES